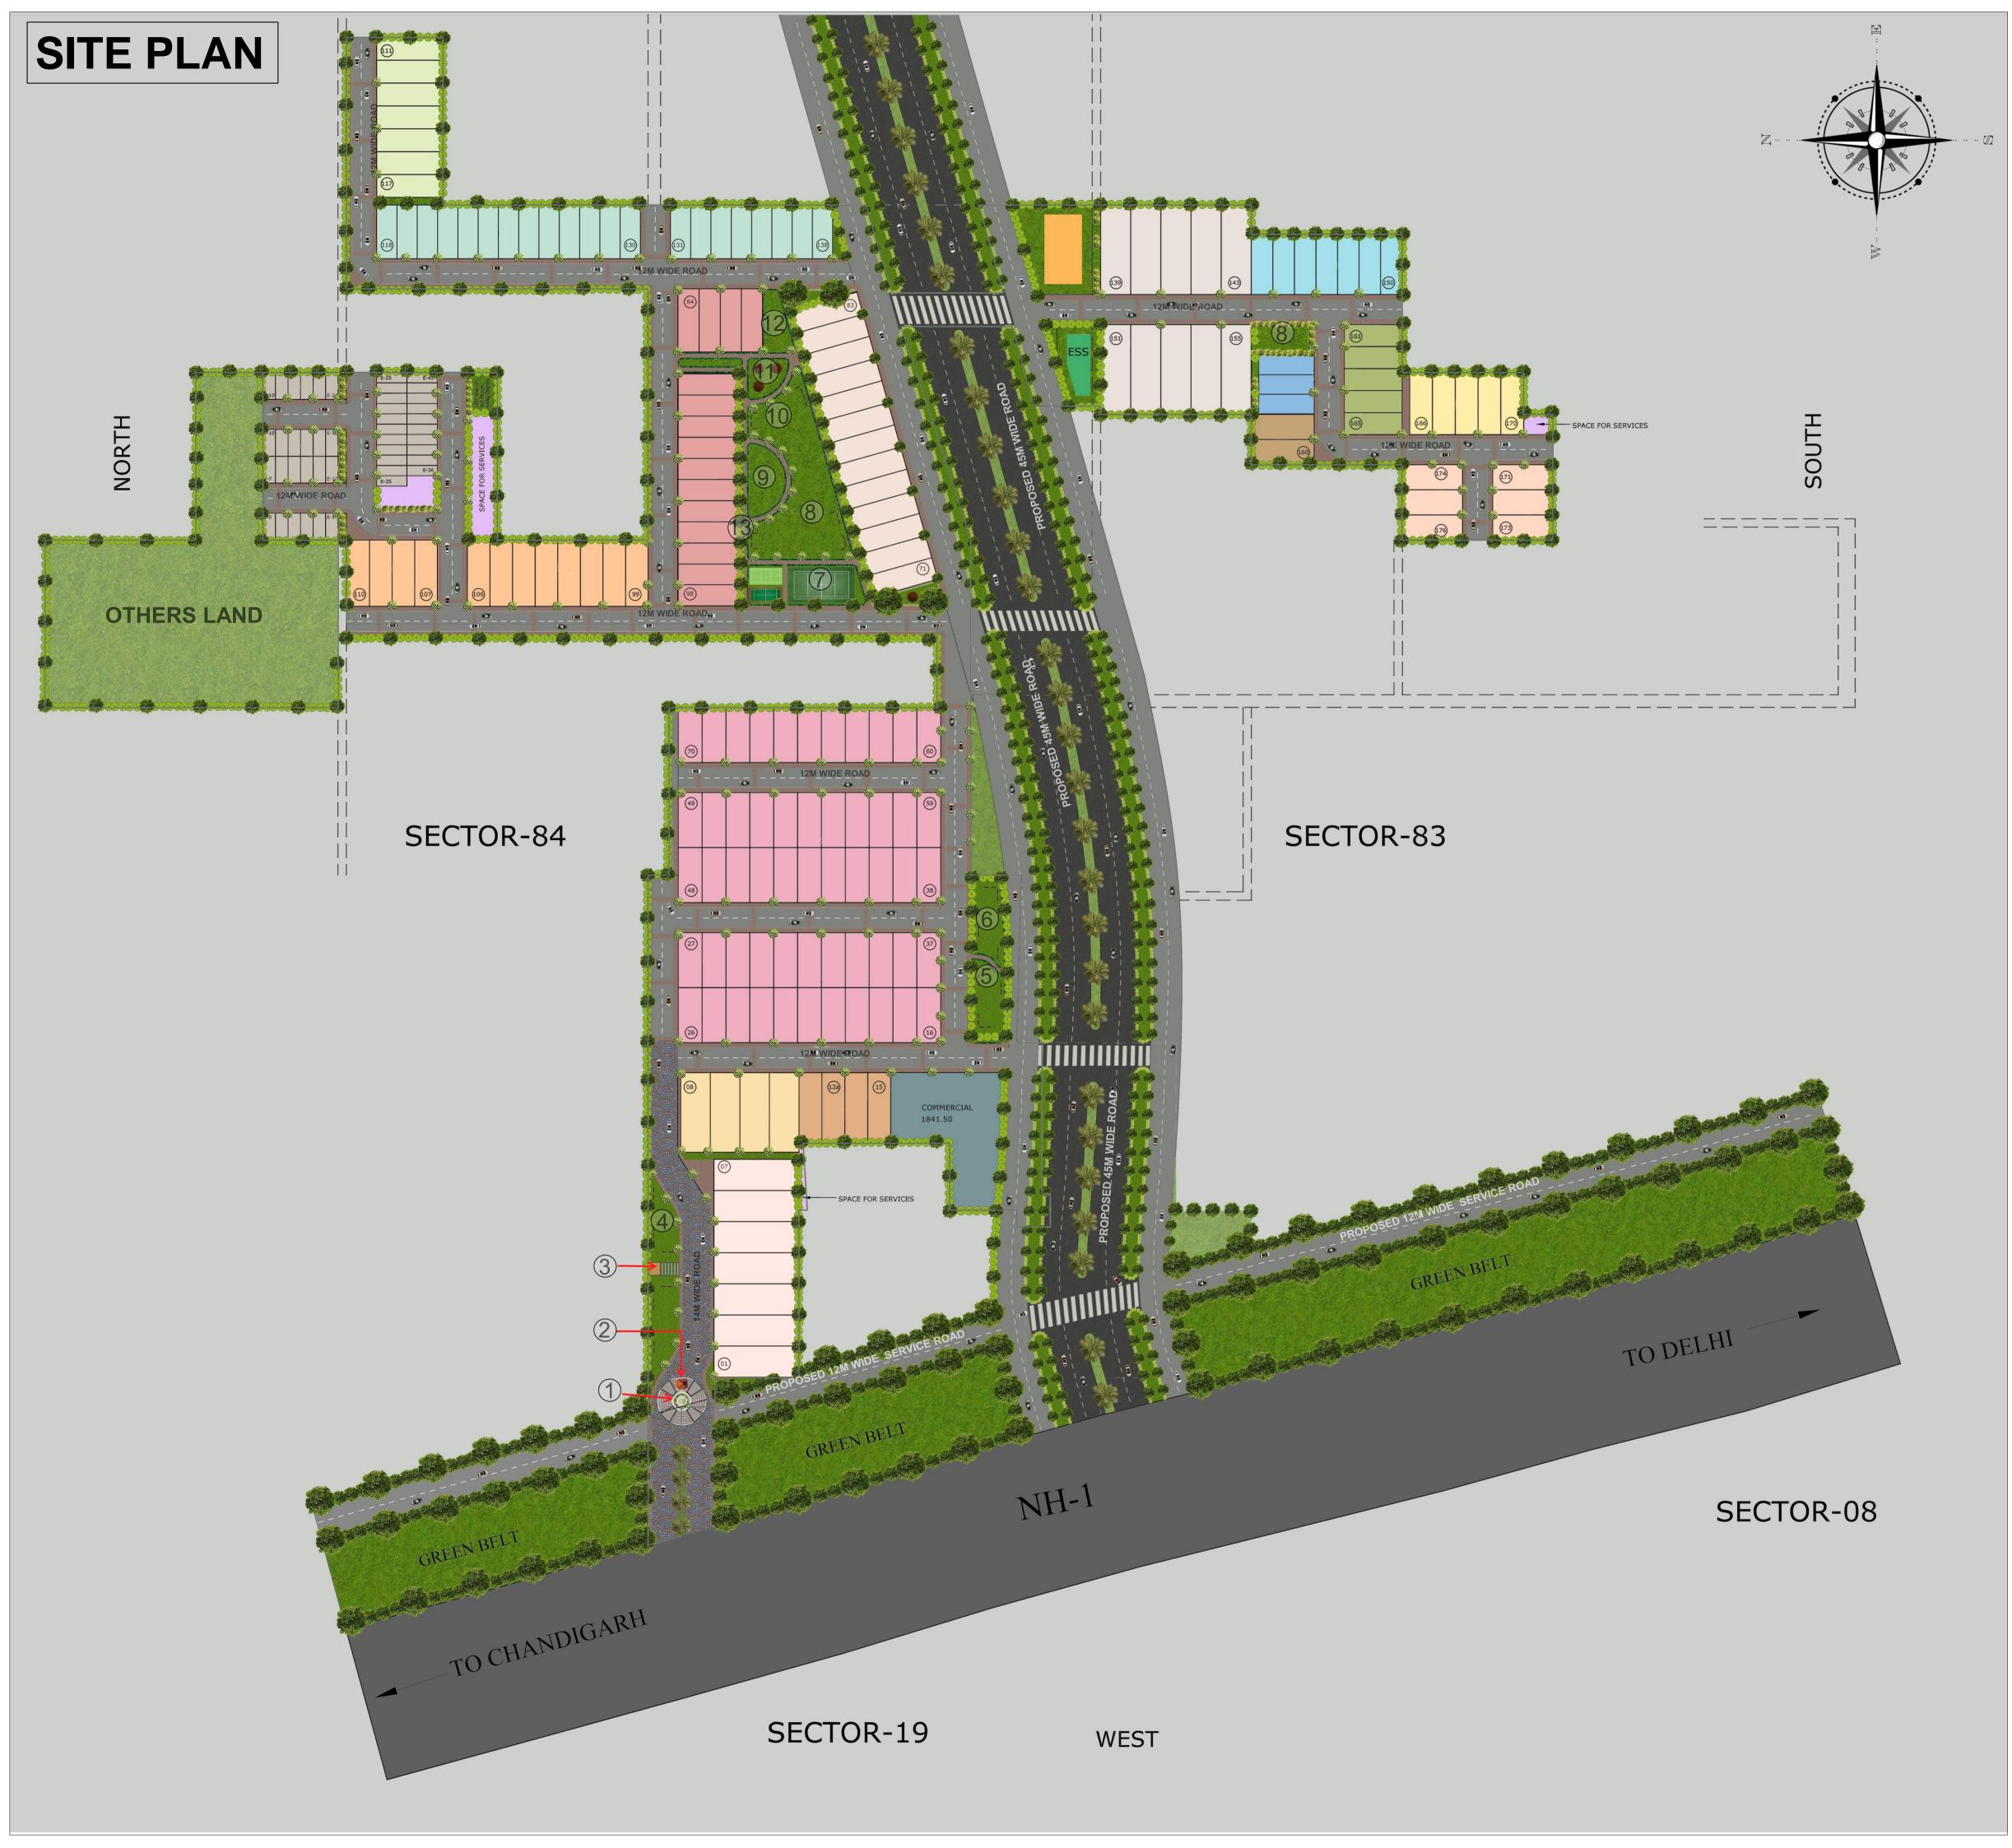

## LIST OF AMENITIES.

- 1. ENTRY & EXIT PLAZA.
- 2. ICONIC GATE BUILDING.
- 3. MILK BOOTH.
- 4. FLOWER GARDEN.
- 5. REFLEXOGY GARDEN.
- 6. PET PARK.
- 7. MULTI COURTS PLAY AREA.
- 8. COMMUNITY GARDEN.
- 9. KIDS PLAY AREA.
- 10. YOGA GARDEN.
- 11. ELDER ZONE.
- 12. OPEN GYM.
- 13. WALKING TRACK.

PROPOSED 45.0 M WIDE ROAD TO BE DEVELOPED BY GOVERNMENT AUTHORITIES.

This is a tentative layout for discussion purpose only. (NO LEGAL OFFERINGS.)